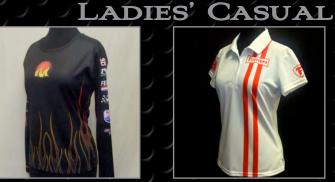

Ladies' Crew Shirts Available in women's sizes XS-3XL.

Our Ladies' Cut is available in both Paddock and Slider style options.