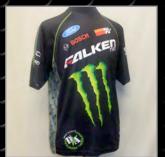

in or leave out

Mesh breather gussets

buttons

Unparalleled graphic potential

Sizes XS-3XL Long slv, athletic crew neck pullover

Weston Sizes XS-3XL **Crew neck pullover** with athletic panels

Moto Sizes XS-3XL Long slv, wicking v-neck knit pullover.