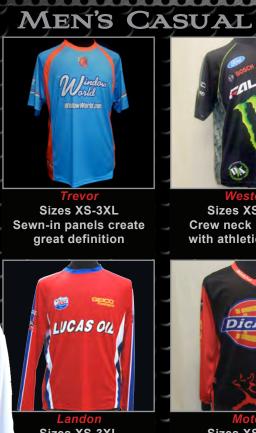

#### The Paddock...

A great classic will never go out of style. The original team uniform. Available in sizes XS-5XL.

Traditional Collar. Set-in sleeves. with or without with or without epaulets Hidden Snap or THOST Button front Straight hemline- tuck

in or leave out

Mesh breather gussets

buttons

Unparalleled graphic potential

Sizes XS-3XL Long slv, athletic crew neck pullover

Weston Sizes XS-3XL **Crew neck pullover** with athletic panels

Moto Sizes XS-3XL Long slv, wicking v-neck knit pullover.