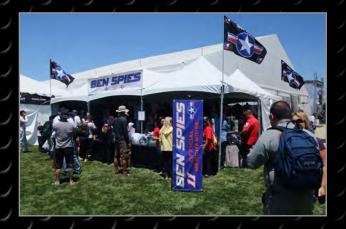

#### Vicci's team ap arel can be seen at race tracks across

This popular style is a modern twist on the original crew shirt. Available in sizes XS-5XL.

Pullover with Traditional or Euro Collar options

Full-Side