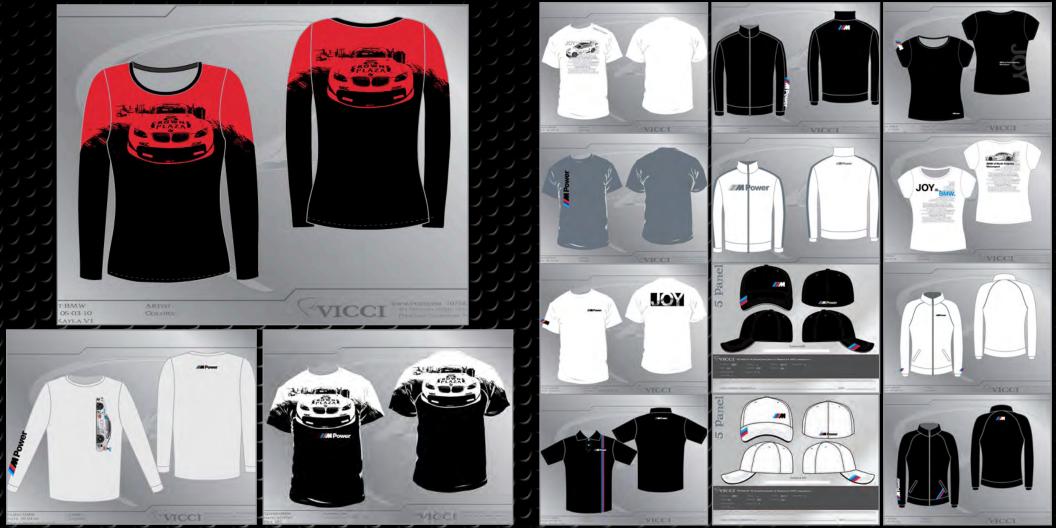

# **CUSTOM TEAM UNIFORMS**

Style. Comfort. Performance. Feel great, look like a champion.

Vicci's award-winning design team has created this unique collection of fully customizable apparel using only the highest quality performance fabrics. Our Microfusion printing process eliminates the need for expensive embroidery, and allows graphic potential like never before. Vicci's in-house creative team will help you develop the perfect mix of style, color, logo placement and design for your team.

#### Vicci's team ap arel can be seen at race tracks across

This popular style is a modern twist on the original crew shirt. Available in sizes XS-5XL.

Pullover with Traditional or Euro Collar options

Full-Side

Unique "Sport" version available

Youth Paddock.. Outfit the whole team! Available in sizes XXS-L Outfit the whole team! Our youth version of the classic Paddock crew

shirt will make even vour tiniest teammate look like the MVP of your organization.

Ladies' Crew Shirts Available in women's sizes XS-3XL.

Our Ladies' Cut is available in both Paddock and Slider style options.

#### The Paddock...

A great classic will never go out of style. The original team uniform. Available in sizes XS-5XL.

Traditional Collar. Set-in sleeves. with or without with or without epaulets Hidden Snap or THOST Button front Straight hemline- tuck

in or leave out

Mesh breather gussets

buttons

Unparalleled graphic potential

Sizes XS-3XL Long slv, athletic crew neck pullover

Weston Sizes XS-3XL **Crew neck pullover** with athletic panels

Moto Sizes XS-3XL Long slv, wicking v-neck knit pullover.

Sizes XS-3XL Long slv crew-neck, beautiful shape

Averv Sizes XS-3XL Casual cut v-neck, great for all shapes & sizes

Slim-cut ladies' polo, fully customizable

Daisv Sizes XS-3XL Ladies' football jersey with back nameplate

Sizes XS-3XL Flirty cap sleeve

Hannah Sizes XS-3XL Flattering & lean

Иасеv Sizes XS-3XL Sleek, slim tank

Sizes XS-3XL Men's European athletic track jacket.

### Outerwear

We've combined fashion, performance and technology to create a stylish outerwear collection. Graphic potential is nearly unlimited with our microfusion printing process. With silhouettes for both men and women, this flattering lineup of jackets will add the final layer of professionalism to any organization.

Sizes XS-3XL Ladies' slim-cut track jacket. Sporty & cute.

Sizes XS-3XL Mechanic style jacket, light or heavy weights.

Partial zip front raglan pullover.

Michael Sizes XS-3XL Full zip jacket, light weight/ high warmth.