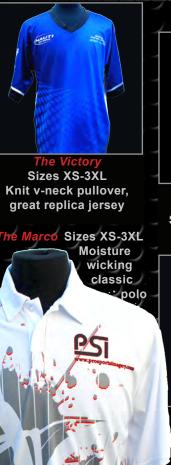

in or leave out

Mesh breather gussets

buttons

Unparalleled graphic potential

Sizes XS-3XL Long slv, athletic crew neck pullover

Weston Sizes XS-3XL **Crew neck pullover** with athletic panels

Moto Sizes XS-3XL Long slv, wicking v-neck knit pullover.

Sizes XS-3XL Long slv crew-neck, beautiful shape

Averv Sizes XS-3XL Casual cut v-neck, great for all shapes & sizes

Slim-cut ladies' polo, fully customizable

Daisv Sizes XS-3XL Ladies' football jersey with back nameplate