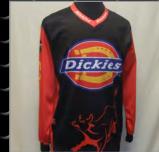

Unique "Sport" version available

Youth Paddock.. Outfit the whole team! Available in sizes XXS-L Outfit the whole team! Our youth version of the classic Paddock crew

shirt will make even vour tiniest teammate look like the MVP of your organization.